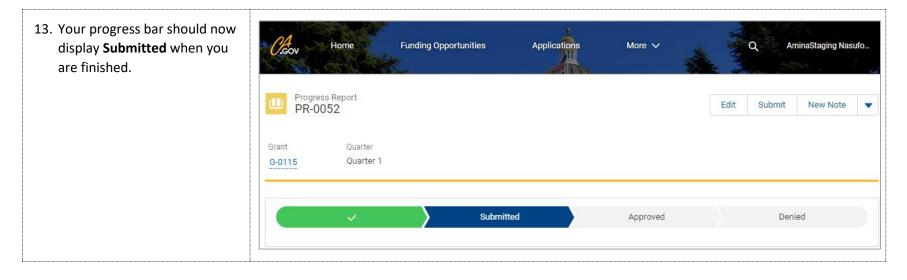

| <ol> <li>Once you have completed<br/>your progress report click the<br/>Submit icon.</li> </ol> | Progress Report<br>PR-0052  Grant Quarter G-0115 Quarter 1  Edit Submit New Note                  |
|-------------------------------------------------------------------------------------------------|---------------------------------------------------------------------------------------------------|
|                                                                                                 | Created     Submitted     Approved     Denied       Details     Narrative     Notes     Documents |
| 12. <b>Confirm</b> that you want to submit your progress report.                                | Are you sure you want to submit<br>Progress Report?                                               |