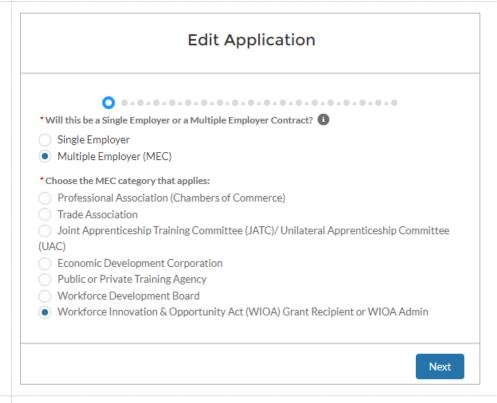

## **CAL-E-FORCE REFERENCE GUIDE: EDIT APPLICATION**

 Navigate throughout the application utilizing the Next button as necessary. Make edits to any desired pages

> \*When making changes to a page, make sure to click the **Next** button as you finish a page. This action records and saves the information