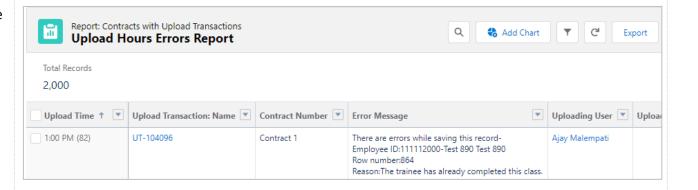

13. Click on the link to view the Trainees Upload Error Report

> \*This report shows upload errors for the present day automatically. To edit the date, click on the funnel icon to change the date criteria