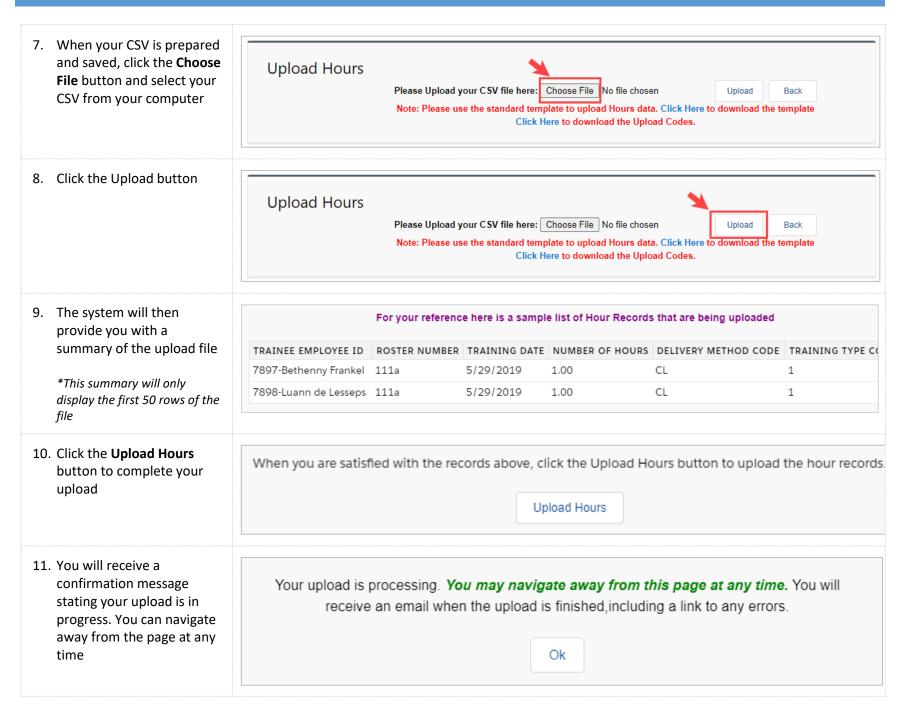

1. At the top of the landing page, select the **Contracts** Search... SEARCH button on the button bar **APPLICATIONS** CONTRACTS MANAGE USERS ETP WEBSITE USER GUIDES REPORTS **TEMPLATES** Welcome to Cal-E-Force 2. Click on the **View** hyperlink A APPLICATIONS CONTRACTS MANAGE USERS ETP WEBSITE USER GUIDES REPORTS for the contract that you would like to upload hours. The system will take you to Contracts that contract's detail page All Contracts ▼ \* 2 items • Sorted by Contract Number • Filtered by All contracts • Updated a few seconds ago Contract Nu... ↑ ∨ View Contr... ∨ Performanc... V Account Name V Status Contract 1 View 3.55% Account 1 Contract Executed 1 Contract Executed Contract 2 View 0.57% Account 1 2 3. Select the Upload Hours button on the button bar **ENROLL** UPLOAD ADD **UPLOAD** UPLOAD CBT UPDATE ADD CBT CREATE which is located at the top **TRAINEES TRAINEES HOURS HOURS** HOURS ROSTERS CLASS INVOICE of the Contract Details page

4. If you do not have a CSV containing your hours in **Upload Hours** the standard format, Please Upload your CSV file here: Choose File No file chosen Upload Back select both Click Note: Please use the standard template to upload Hours data Click Here to download the template Here hyperlinks to Click Here to download the Upload Codes. download the Template and the Upload Codes 5. On the Upload Codes Method CL Method document, use the top row Classroom/Simulated Laboratory Productive Laboratory E-Learning (Instructor Led) PL EL CODE Training Types CODE Training Types CODE Training Types to determine the **Delivery Business Skills** Commercial Skills Commercial Skills Commercial Skills 2 Method Code (PL, CBT, CL, Commercial Skills - Advanced Technology 3 Commercial Skills - Advanced Technolog 6 Computer Skills 3 Commercial Skills - Safety OSHA Computer Skills - Advanced Techn or EL). Use the additional Green/Clean Skills 5 Commercial Skills - Safety General 9 5 Commercial Skills - Safety General 6 Computer Skills 14 Manufacturing Skills 6 Computer Skills rows to determine the Computer Skills - Advanced Technology 15 Manufacturing Skills - Advanced Technology Computer Skills - Advanced Technology Medical Skills (preceptor) 8 Continuous Improvement Skills 23 8 Continuous Improvement Skills Training Type Code (i.e. 1 Green/Clean Skills 22 9 Green/Clean Skills 10 Hazardous Materials Skills 10 Hazardous Materials Skills for Business Skills) 11 Job Readiness Skills 11 Job Readiness Skills 12 Literacy Skills 12 Literacy Skills 13 Management Skills 13 Management Skills 14 Manufacturing Skills Manufacturing Skills 15 Manufacturing Skills - Advanced Technology Manufacturing Skills - Advanced Technology 15 16 Manufacturing Skills - Safety OSHA 16 Manufacturing Skills - Safety OSHA 17 Manufacturing Skills - Safety General 17 Manufacturing Skills - Safety General 18 Medical Skills (didactic) 18 Medical Skills (didactic) 19 RSI (Apprenticeship) 19 RSI (Apprenticeship) 20 RSI (Apprenticeship) - Safety OSHA 20 RSI (Apprenticeship)Safety OSHA RSI (Apprenticeship) - Safety General RSI (Apprenticeship)Safety General 21 21 22 Other 22 Other Medical Skills (preceptor) 23 24 HazWoper Safety Skills - OSHA 10 24 HazWoper 25 25 Safety Skills - OSHA 10 26 Safety Skills - OSHA 30 26 Safety Skills - OSHA 30 Safety Skills - General 27 6. If using a PC, save the file as PC USERS: MAC USERS: a CSV (Comma delimited) File Format ✓ Excel Workbook (.xlsx) Save as type: Excel Workbook file. If using a Mac, save as CSV UTF-8 (Comma delimited) (.csv) **Comma Separated Values** CSV (Comma delimited)

CSV (Macintosh)

CSV (MS-DOS)

(.csv)

√ Comma Separated Values (.csv)

★ Windows Comma Separated (.csv)

★ MS-DOS Comma Separated (.csv)

12. You will receive an email when the upload is complete. If there are any errors there will be a link to a report that will present the errors from the upload