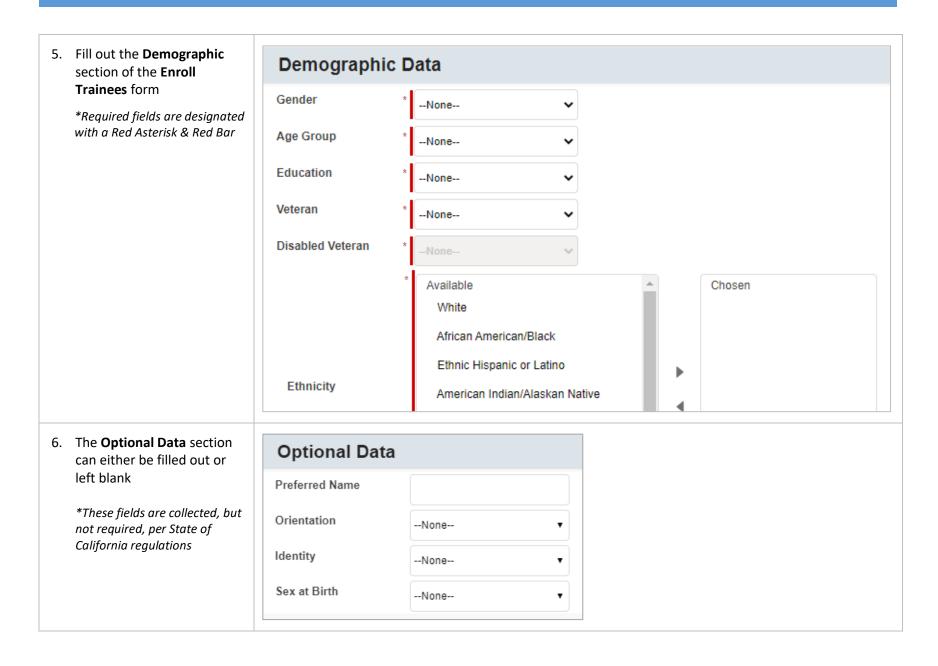

3. Select the **Enroll Trainees** button on the button bar, which is located at the top of the Contract Details page

- Fill out the Information section of the Enroll
   Trainees form
  - \*Required fields are designated with a Red Asterisk & Red Bar
  - \*Wage at Enrollment is hourly wages
  - \*The Employee ID is used as the Unique ID for the trainee (<u>Do not use any special characters or spaces</u>). This will be a required field in all other upload processes. If an employee id is not given at time of enrollment, the system will provide one for the trainee
  - \*Hire Date & Wage at Enrollment are not required if enrolling trainees into New Hire Job number